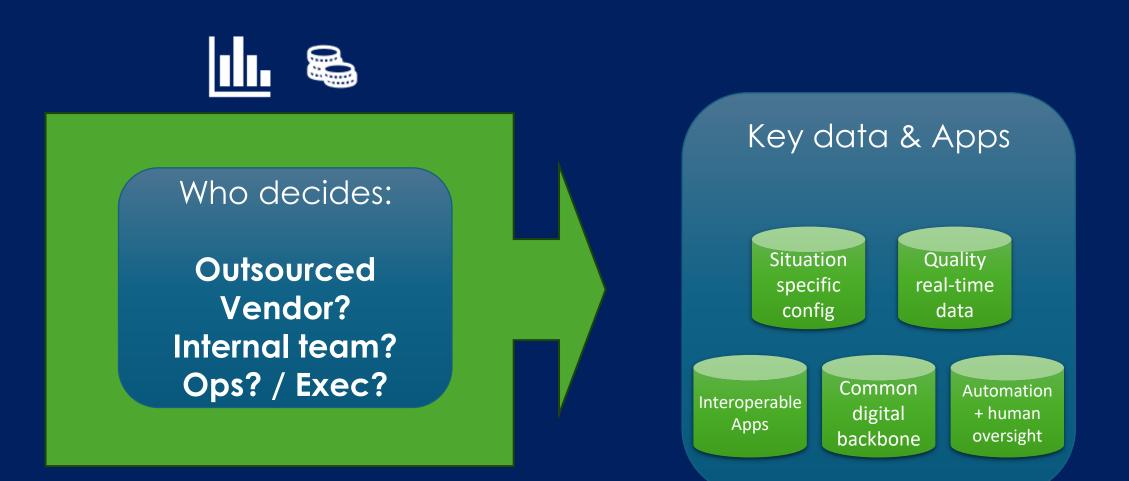

#### To cycle or not to cycle? ... DECIDING

**Spine:** initial funding secured and focused on deploying Al-driven applications with BESS asset owners

Electricity markets Fund management

**Testing**: Apps lab & customers