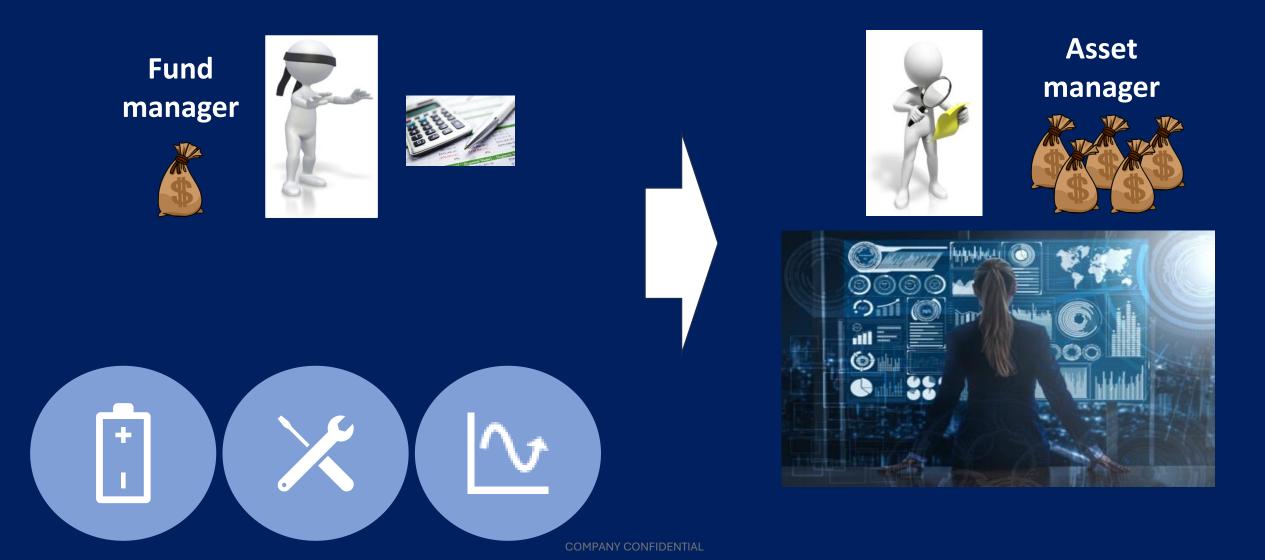

# **Spine's SOLUTION** ... changes the game and puts asset managers in control with their own technology