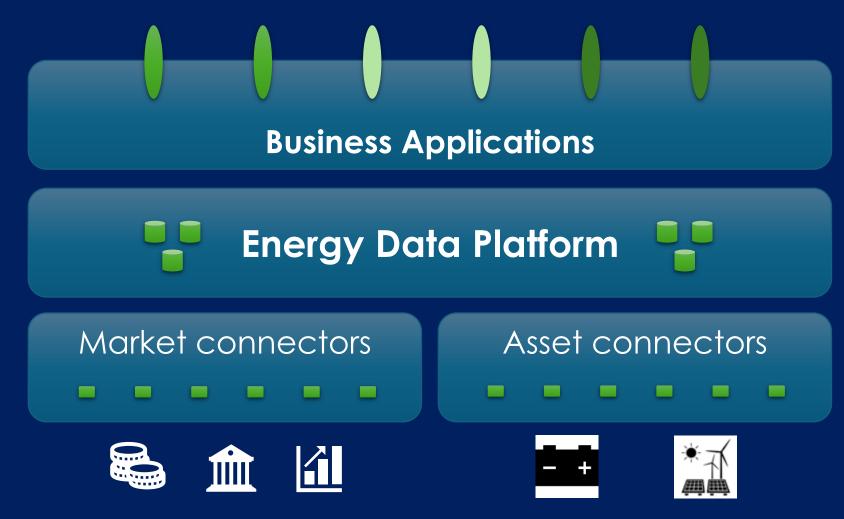

# **Spine's SOLUTION** ... changes the game and puts asset managers in control with their own technology